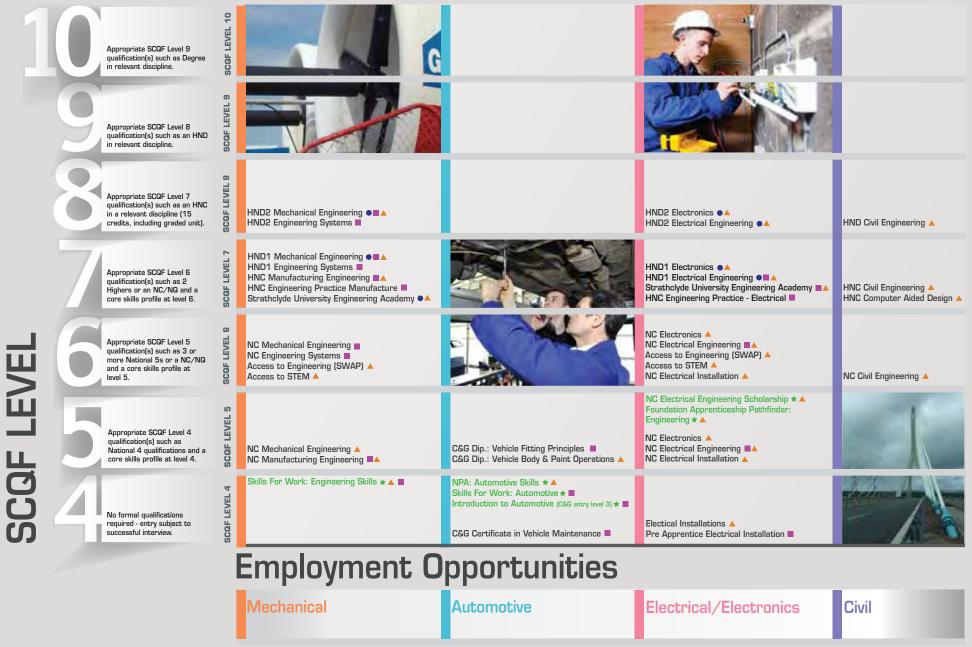

### **Employment Opportunities**

Mechanical

Automotive

Electrical/Electronics

Civil

Schools Vocational Programme 🕒 City of Glasgow College 📕 Glasgow Clyde College 🔺 Glasgow Kelvin College