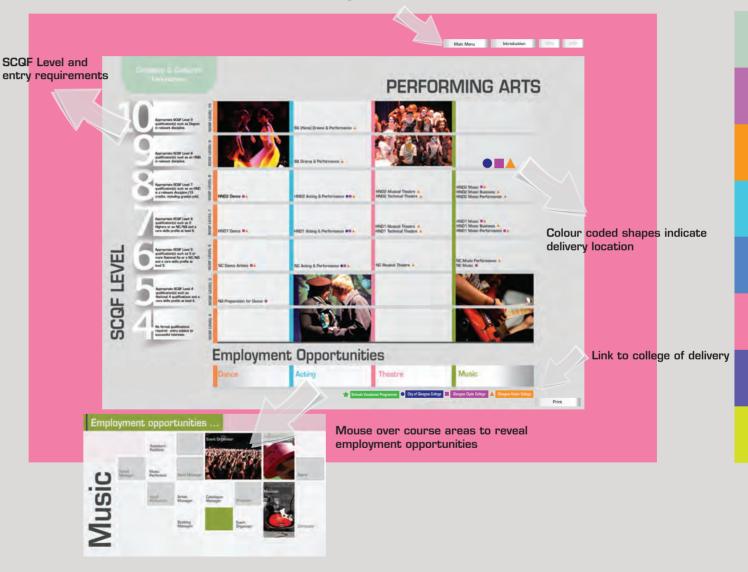

### INTRODUCTION

This guide highlights the full time learning opportunities available at Glasgow's three further education colleges. The individual course and qualification options have been grouped into eight vocational areas. As well as details on where each course is delivered, each vocational section of the guide also includes details on progression routes and potential career options. The graphic on this page illustrates how to use the guide.

### **PERFORMING ARTS**

| 1                        | Appropriate SCQF Level 9<br>qualification(s) such as Degree<br>in relevant discipline.                                               | SCAF LEVEL 10                  | BA (Hons) Drama & Performance 🔺 |                                                                                                                                      |                                                                   |  |  |  |
|--------------------------|--------------------------------------------------------------------------------------------------------------------------------------|--------------------------------|---------------------------------|--------------------------------------------------------------------------------------------------------------------------------------|-------------------------------------------------------------------|--|--|--|
|                          | Appropriate SCGF Level 8<br>qualification(s) such as an HND<br>in relevant discipline.                                               | scar Level 9                   | BA Drama & Performance 🔺        |                                                                                                                                      |                                                                   |  |  |  |
|                          | Appropriate SCGF Level 7<br>qualification(s) such as an HNC<br>in a relevant discipline (15<br>credits, including graded unit).      | HND2 Dance                     | HND2 Acting & Performance       | HND2 Musical Theatre A<br>HND2 Technical Theatre A                                                                                   | HND2 Music A<br>HND2 Music Business A<br>HND2 Music Performance A |  |  |  |
|                          | Appropriate SCQF Level 6<br>qualification(s) such as 2<br>Highers or an NC/NQ and a<br>core skills profile at level 6.               | HND1 Dance                     | HND1 Acting & Performance 🗨 🔺   | HND1 Musical Theatre A<br>HND1 Technical Theatre A                                                                                   | HND1 Music A<br>HND1 Music Business A<br>HND1 Music Performance A |  |  |  |
| LEVEL                    | Appropriate SCQF Level 5<br>qualification(s) such as 3 or<br>more National 5s or a NC/NQ<br>and a core skills profile at<br>level 5. | NC Dance Artists               | NC Acting & Performance         | NPA: Musical Theatre ★ A<br>NPA: Professional Theatre Preparation ★ A<br>NPA: Technical Theatre Practice ★ A<br>NC Musical Theatre A | NPA: Music Business ★ ▲<br>NC Music Performance ▲<br>NC Music ■   |  |  |  |
|                          | Appropriate SCQF Level 4<br>qualification(s) such as<br>National 4 qualifications and a<br>core skills profile at level 4.           | NPA: Dance * A                 |                                 |                                                                                                                                      |                                                                   |  |  |  |
| SCOF                     | No formal qualifications<br>required - entry subject to<br>successful interview.                                                     | DSSAA: Introduction to Dance * | De to                           |                                                                                                                                      |                                                                   |  |  |  |
| Employment Opportunities |                                                                                                                                      |                                |                                 |                                                                                                                                      |                                                                   |  |  |  |

**Fr** 

Dance

Music Acting Theatre Schools Vocational Programme 🕒 City of Glasgow College 📕 Glasgow Clyde College 🔺 Glasgow Kelvin College \*