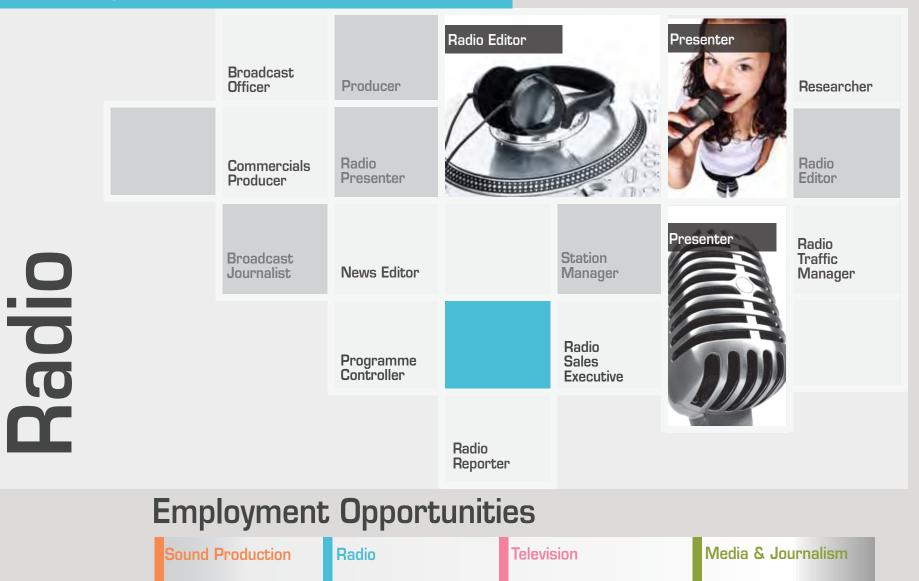

### **MEDIA**

| 1     | 0 | Appropriate SCOF Level 9<br>qualification(s) such as Degree<br>in relevant discipline.                                               | SCOF LEVEL 10 |                                                                      |                                    | BA (Hons)Television (Napier) •              | BA (Hons) Journalism (Napier) •                                                                      |
|-------|---|--------------------------------------------------------------------------------------------------------------------------------------|---------------|----------------------------------------------------------------------|------------------------------------|---------------------------------------------|------------------------------------------------------------------------------------------------------|
|       | 9 | Appropriate SCOF Level 8<br>qualification(s) such as an HND<br>in relevant discipline.                                               | SCOF LEVEL 9  |                                                                      |                                    | BA Television (Napier) ●                    | BA Journalism (Napier) •                                                                             |
|       | 8 | Appropriate SCQF Level 7<br>qualification(s) such as an HNC<br>in a relevant discipline (15<br>credits, including graded unit).      | SCOF LEVEL 8  | HND2 Sound Production                                                | HND2 Creative Industries (Radio) • | HND2 Creative Industries (Television) • 🔳 🔺 | HND2 Media & Communication •<br>HND2 Practical Journalism •                                          |
|       | 7 | Appropriate SCQF Level 6<br>qualification(s) such as 2<br>Highers or an NC/NQ and a<br>core skills profile at level 6.               | SCOF LEVEL 7  | HND1 Sound Production                                                | HND1 Creative Industries (Radio) • | HND1 Creative Industries (Television) •     | HND1 Media & Communication<br>HND1 Practical Journalism<br>HNC Creative Industries: Writing Skills • |
| LEVEL | 6 | Appropriate SCQF Level 5<br>qualification(s) such as 3 or<br>more National 5s or a NC/NQ<br>and a core skills profile at<br>level 5. | SCOF LEVEL 6  | NPA: Sound Production: Recording <b>*</b> A<br>NC Sound Production A | NQ Radio •                         | NQ TV with Photography<br>NQ Television •   | NQ/NC Media ●■                                                                                       |
|       | 5 | Appropriate SCQF Level 4<br>qualification(s) such as<br>National 4 qualifications and a<br>core skills profile at level 4.           | SCOF LEVEL 5  |                                                                      | NPA: Radio Broadcasting <b>*</b>   |                                             | Skills for Work: Creative Industries * A<br>Introduction to Creative Industries                      |
| SCOF  | 4 | No formal qualifications<br>required - entry subject to<br>successful interview.                                                     | SCOF LEVEL 4  |                                                                      | 2                                  |                                             |                                                                                                      |
|       |   |                                                                                                                                      |               | Employment                                                           | , Opportuniti                      | es                                          |                                                                                                      |
|       |   |                                                                                                                                      |               | Sound Production                                                     | Radio                              | Television                                  | Media & Journalism                                                                                   |