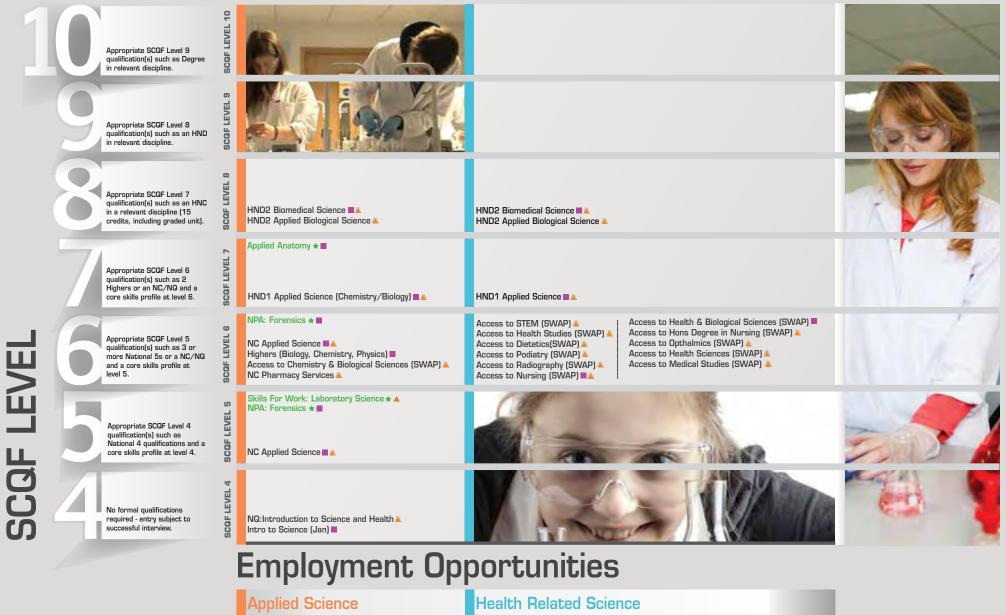

### **APPLIED/HEALTH RELATED SCIENCE**

★ Schools Vocational Programme 🔍 City of Glasgow College 📕 Glasgow Clyde College 🔺 Glasgow Kelvin College