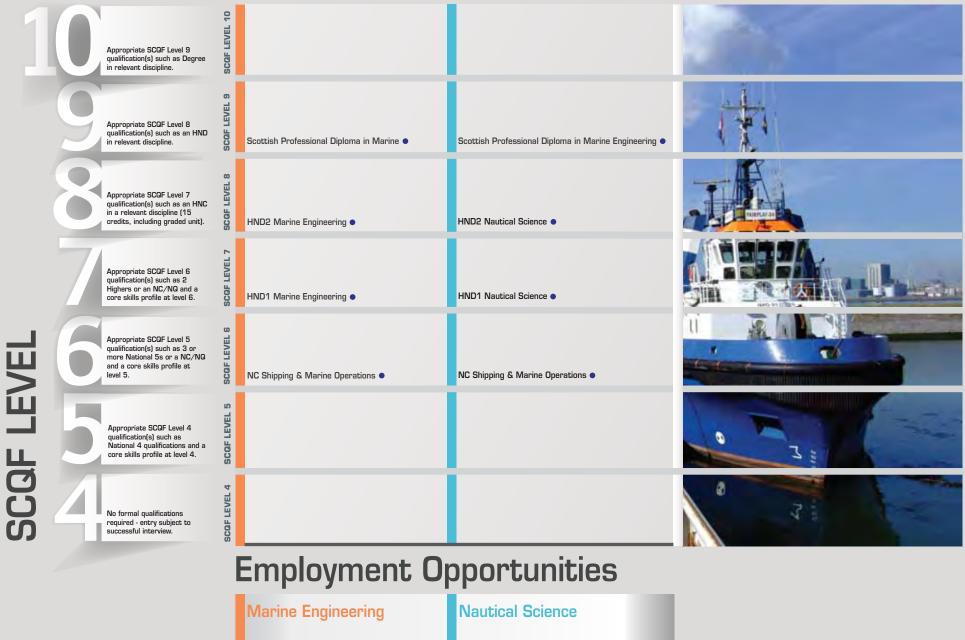

### NAUTICAL SCIENCE

🖕 Schools Vocational Programme 🕒 City of Glasgow College 🔳 Glasgow Clyde College 🔺 Glasgow Kelvin Colleg

### **Employment Opportunities**

**Marine Engineering** 

Nautical Science