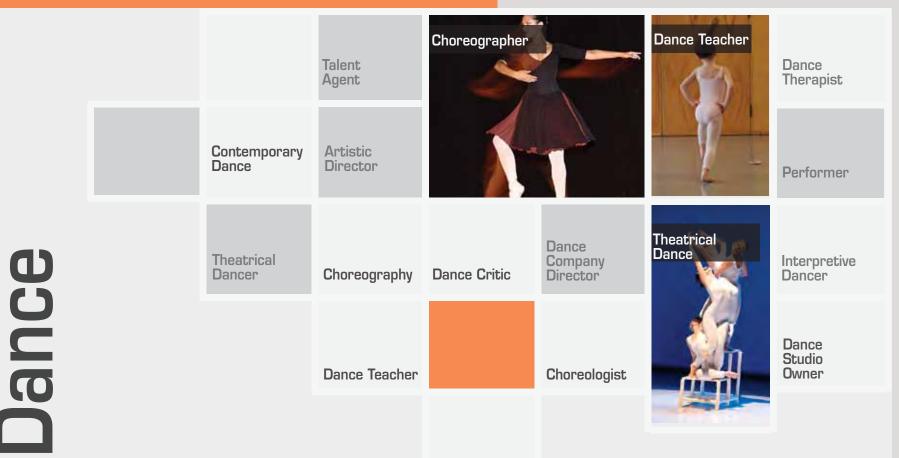

### **PERFORMING ARTS**

| 1                        | Appropriate SCQF Level 9<br>qualification(s) such as Degree<br>in relevant discipline.                                               | SCAF LEVEL 10                  | BA (Hons) Drama & Performance 🔺 |                                                                                                                                      |                                                                   |  |  |  |
|--------------------------|--------------------------------------------------------------------------------------------------------------------------------------|--------------------------------|---------------------------------|--------------------------------------------------------------------------------------------------------------------------------------|-------------------------------------------------------------------|--|--|--|
|                          | Appropriate SCGF Level 8<br>qualification(s) such as an HND<br>in relevant discipline.                                               | scar Level 9                   | BA Drama & Performance 🔺        |                                                                                                                                      |                                                                   |  |  |  |
|                          | Appropriate SCGF Level 7<br>qualification(s) such as an HNC<br>in a relevant discipline (15<br>credits, including graded unit).      | HND2 Dance                     | HND2 Acting & Performance       | HND2 Musical Theatre A<br>HND2 Technical Theatre A                                                                                   | HND2 Music A<br>HND2 Music Business A<br>HND2 Music Performance A |  |  |  |
|                          | Appropriate SCQF Level 6<br>qualification(s) such as 2<br>Highers or an NC/NQ and a<br>core skills profile at level 6.               | HND1 Dance                     | HND1 Acting & Performance 🗨 🔺   | HND1 Musical Theatre A<br>HND1 Technical Theatre A                                                                                   | HND1 Music A<br>HND1 Music Business A<br>HND1 Music Performance A |  |  |  |
| LEVEL                    | Appropriate SCQF Level 5<br>qualification(s) such as 3 or<br>more National 5s or a NC/NQ<br>and a core skills profile at<br>level 5. | NC Dance Artists               | NC Acting & Performance         | NPA: Musical Theatre ★ A<br>NPA: Professional Theatre Preparation ★ A<br>NPA: Technical Theatre Practice ★ A<br>NC Musical Theatre A | NPA: Music Business ★ ▲<br>NC Music Performance ▲<br>NC Music ■   |  |  |  |
|                          | Appropriate SCQF Level 4<br>qualification(s) such as<br>National 4 qualifications and a<br>core skills profile at level 4.           | NPA: Dance * A                 |                                 |                                                                                                                                      |                                                                   |  |  |  |
| SCOF                     | No formal qualifications<br>required - entry subject to<br>successful interview.                                                     | DSSAA: Introduction to Dance * | De to                           |                                                                                                                                      |                                                                   |  |  |  |
| Employment Opportunities |                                                                                                                                      |                                |                                 |                                                                                                                                      |                                                                   |  |  |  |