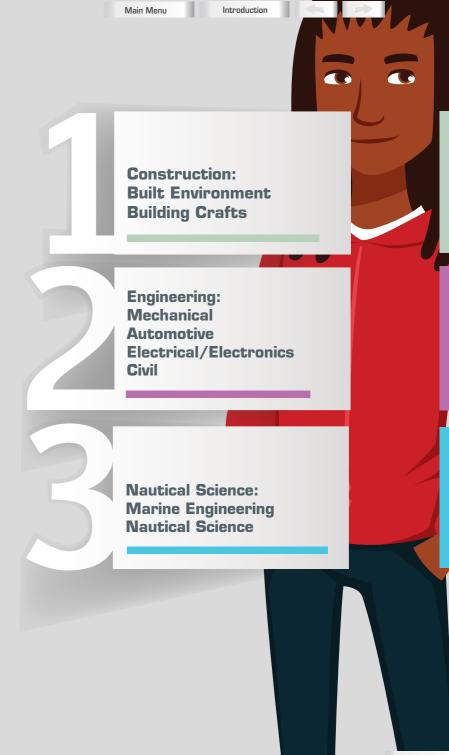

### INTRODUCTION

This guide highlights the full time learning opportunities available at Glasgow's three further education colleges. The individual course and qualification options have been grouped into eight vocational areas. As well as details on where each course is delivered, each vocational section of the guide also includes details on progression routes and potential career options. The graphic on this page illustrates how to use the guide.