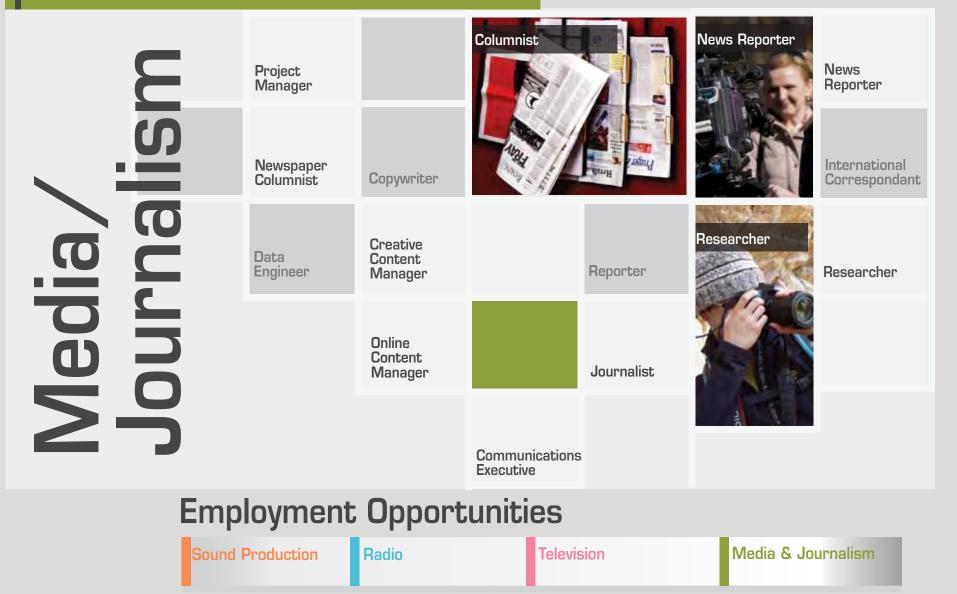

### **MEDIA**

| 1     | 0 | Appropriate SCOF Level 9<br>qualification(s) such as Degree<br>in relevant discipline.                                               | SCOF LEVEL 10 |                                                                      |                                    | BA (Hons)Television (Napier) •              | BA (Hons) Journalism (Napier) •                                                                      |
|-------|---|--------------------------------------------------------------------------------------------------------------------------------------|---------------|----------------------------------------------------------------------|------------------------------------|---------------------------------------------|------------------------------------------------------------------------------------------------------|
|       | 9 | Appropriate SCOF Level 8<br>qualification(s) such as an HND<br>in relevant discipline.                                               | SCOF LEVEL 9  |                                                                      |                                    | BA Television (Napier) ●                    | BA Journalism (Napier) •                                                                             |
|       | 8 | Appropriate SCQF Level 7<br>qualification(s) such as an HNC<br>in a relevant discipline (15<br>credits, including graded unit).      | SCOF LEVEL 8  | HND2 Sound Production                                                | HND2 Creative Industries (Radio) • | HND2 Creative Industries (Television) • 🔳 🔺 | HND2 Media & Communication •<br>HND2 Practical Journalism •                                          |
|       | 7 | Appropriate SCQF Level 6<br>qualification(s) such as 2<br>Highers or an NC/NQ and a<br>core skills profile at level 6.               | SCOF LEVEL 7  | HND1 Sound Production                                                | HND1 Creative Industries (Radio) • | HND1 Creative Industries (Television) •     | HND1 Media & Communication<br>HND1 Practical Journalism<br>HNC Creative Industries: Writing Skills • |
| LEVEL | 6 | Appropriate SCQF Level 5<br>qualification(s) such as 3 or<br>more National 5s or a NC/NQ<br>and a core skills profile at<br>level 5. | SCOF LEVEL 6  | NPA: Sound Production: Recording <b>*</b> A<br>NC Sound Production A | NQ Radio •                         | NQ TV with Photography<br>NQ Television •   | NQ/NC Media ●■                                                                                       |
|       | 5 | Appropriate SCQF Level 4<br>qualification(s) such as<br>National 4 qualifications and a<br>core skills profile at level 4.           | SCOF LEVEL 5  |                                                                      | NPA: Radio Broadcasting <b>*</b>   |                                             | Skills for Work: Creative Industries * A<br>Introduction to Creative Industries                      |
| SCOF  | 4 | No formal qualifications<br>required - entry subject to<br>successful interview.                                                     | SCOF LEVEL 4  |                                                                      | 2                                  |                                             |                                                                                                      |
|       |   |                                                                                                                                      |               | Employment                                                           | , Opportuniti                      | es                                          |                                                                                                      |
|       |   |                                                                                                                                      |               | Sound Production                                                     | Radio                              | Television                                  | Media & Journalism                                                                                   |