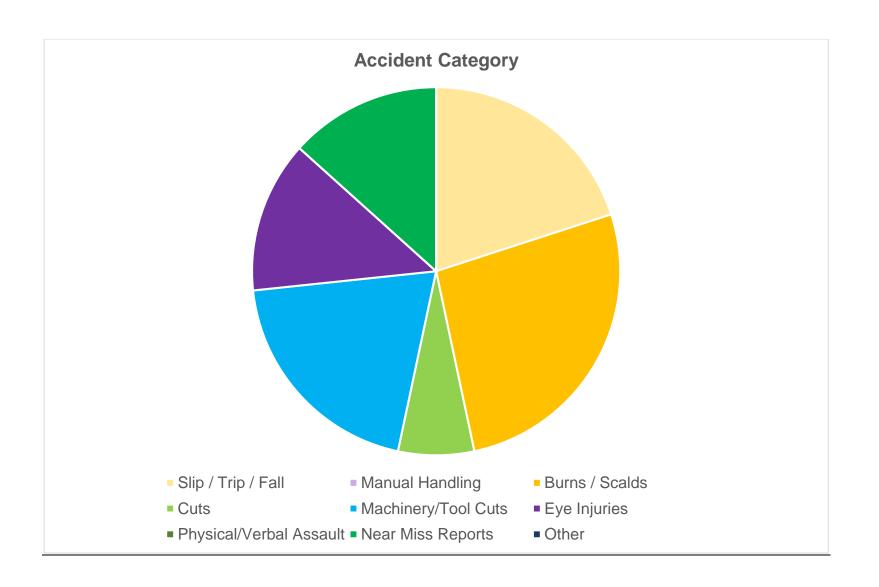

#### 1 December 2016 to 28 February 2017

| Accident Category       | Staff | Hospital | Riddor | Students | Hospital | Riddor | Contractors/<br>Visitors | Hospital | Riddor | Other | Hospital | Riddor | Total |
|-------------------------|-------|----------|--------|----------|----------|--------|--------------------------|----------|--------|-------|----------|--------|-------|
| Slip / Trip / Fall      |       |          |        | 3        | 2        |        |                          |          |        |       |          |        | 3     |
| Manual Handling         |       |          |        |          |          |        |                          |          |        |       |          |        |       |
| Burns / Scalds          | 1     |          |        | 3        |          |        |                          |          |        |       |          |        | 4     |
| Cuts                    |       |          |        | 1        |          |        |                          |          |        |       |          |        | 1     |
| Machinery/Tool Cuts     |       |          |        | 3        |          |        |                          |          |        |       |          |        | 3     |
| Eye Injuries            |       |          |        | 2        |          |        |                          |          |        |       |          |        | 2     |
| Physical/Verbal Assault |       |          |        |          |          |        |                          |          |        |       |          |        |       |
| Reportable Disease      |       |          |        |          |          |        |                          |          |        |       |          |        |       |
| Near Miss Reports       |       |          |        |          |          |        |                          |          |        | 2     |          |        | 2     |
| Other                   |       |          |        |          |          |        |                          |          |        |       |          |        |       |
| TOTAL ACCIDENTS         | 1     |          |        | 12       | 2        |        |                          |          |        | 2     |          |        | 15    |